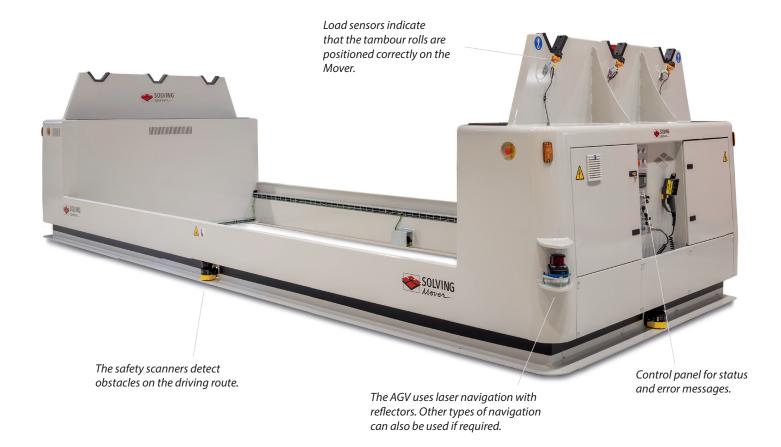

### Safety equipment

The Mover is fitted with safety devices that both improve safety for personnel and reduce the risk of damage to products and other equipment. In addition to optical and audible signals the Mover can be fitted with bluespot and an additional scanner for hanging loads.

The Mover stops automatically when an obstacle is detected on the driving route.