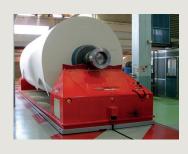

### Field of application

Solving Movers are used for the transport of tambour rolls in production.

The Movers that can be operated on rails, wheels or air cushions have a capacity of 100 tonnes or more. They are customized, free-standing alternatives that have proven themselves both for new construction and in the modernization of older factories.

### Solution on rails

Movers on rails can be built as a pair to handle different lengths of tambours.