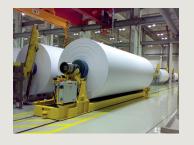

### Field of application

Solving Movers are used for the transport of tambour rolls in production.

The Movers that can be operated on rails, wheels or air cushions have a capacity of 100 tonnes or more. They are customized, free-standing alternatives that have proven themselves both for new construction and in the modernization of older factories.

### Wheeled Mover

The Mover can be controlled manually, or alternatively integrated fully automatically into an AGV installation.