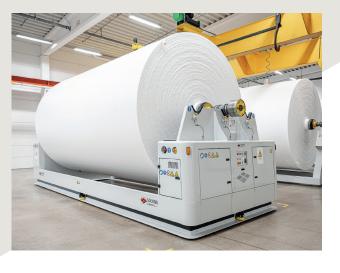

### Field of application

Solving Movers are used for the transport of tambour rolls in production.

The Movers that can be operated on rails, wheels or air cushions have a capacity of 100 tonnes or more. They are customized, free-standing alternatives that have proven themselves both for new construction and in the modernization of older factories.

## **Technical data**

(examples of installed Solving systems)

Tambour roll diameter < 3.850 mm

Tambour roll width 7.000...10.000 mm

Tambour roll weight 133 tonnes