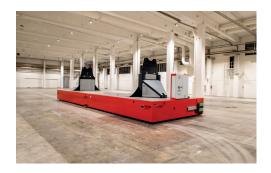

### Field of application

Solving Movers are used for the transport of tambour rolls in production.

The Movers that can be operated on rails, wheels or air cushions have a capacity of 100 tonnes or more. They are customized, free-standing alternatives that have proven themselves both for new construction and in the modernization of older factories.

### Wheeled Mover

The Mover can be controlled manually, or alternatively integrated fully automatically into an AGV installation.