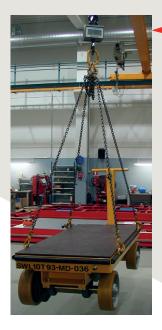

Lifting eye bolts allow the trolley to be lifted by crane.

The wheels are suited to offshore environments.

A rubber guard round the trolley prevents the arising of sparks.

Achilles

Solving is a fully registered supplier in the Achilles network.