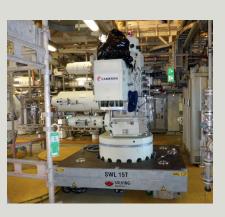

## Heavy duty trolley suited to offshore environments

Safe handling of heavy loads is very important in the offshore industry. Solving has therefore developed a heavy duty trolley, which is approved for EX environments according to ATEX in zones 1 and 2. The Solving trolley is mainly used for exchanging large and heavy components during maintenance.

## **Pneumatic trolley**

The trolley is fully pneumatic and designed for safe use in EX environments.

To meet the requirements of offshore environments the surface is either lacquered according to NORSOK standard or hot dip galvanized and the load surface is covered with hardwood.

The self-levelling axles make sure that the load is always evenly divided and the four wheels remain in contact with the floor at

all times.

The trolley is designed for loads weighing between 1 and 10 tonnes. Fitted with a parking brake and an adjustable speed control for driving forwards/backwards the trolley and load can be safely operated.