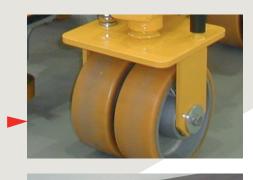

Lifting eye bolts allow the trolley to be lifted by crane.

The wheels are suited to offshore environments.

A rubber guard round the trolley prevents the arising of sparks.

Achilles

Solving is a fully registered supplier in the Achilles network.

#### Options:

- Three or four pairs of turnable wheels are available in cases where the loading on the surface requires more than two pairs.
- 2) Trolleys with higher capacities are available on request.
- 3) To handle particularly heavy loads the trolley can be equipped with a remote control.