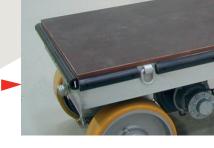

## **Pneumatic trolley**

The trolley is fully pneumatic and designed for safe use in EX environments.

To meet the requirements of offshore environments the surface is either lacquered according to NORSOK standard or hot dip galvanized and the load surface is covered with hardwood.