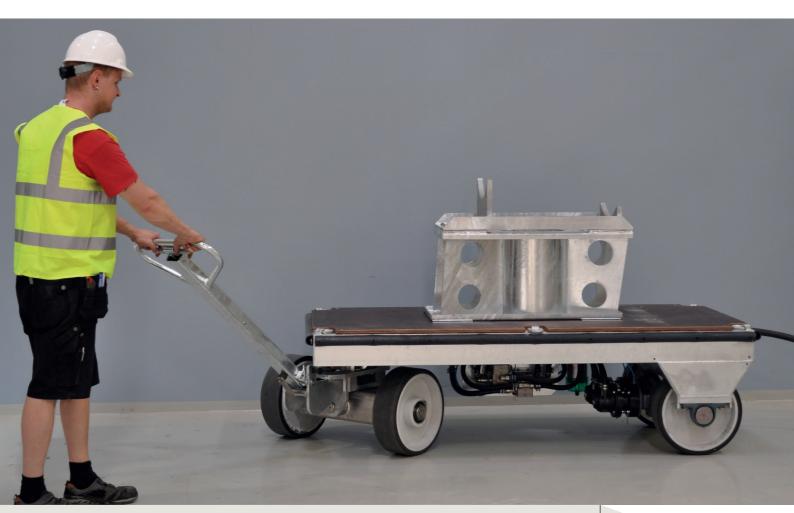

## Heavy duty trolley suited to offshore environments

Safe handling of heavy loads is very important in the offshore industry. Solving has therefore developed a heavy duty trolley, which is approved for EX environments according to ATEX in zones 1 and 2. The Solving trolley is mainly used for exchanging large and heavy components during maintenance.

## **Pneumatic trolley**

The trolley is fully pneumatic and designed for safe use in EX environments.

To meet the requirements of offshore environments the surface is either lacquered according to NORSOK standard or hot dip galvanized and the load surface is covered with hardwood.

The self-levelling axles make sure that the load is always evenly divided and the four wheels remain in contact with the floor at

all times.

The trolley is designed for loads weighing between 1 and 10 tonnes. Fitted with a parking brake and an adjustable speed control for driving forwards/backwards the trolley and load can be safely operated.