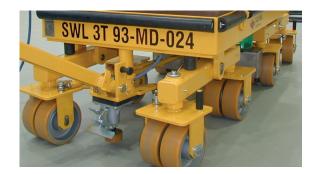

Lifting eye bolts allow the trolley to be lifted by crane.

The wheels are suited to offshore environments.

A rubber guard round the trolley prevents the arising of sparks.

Achilles

Solving is a fully registered supplier in the Achilles network.

The self-levelling axles make sure that the load is always evenly divided and the four wheels remain in contact with the floor at

all times.

The trolley is designed for loads weighing between 1 and 10 tonnes. Fitted with a parking brake and an adjustable speed control for driving forwards/backwards the trolley and load can be safely operated.

#### Options:

- Three or four pairs of turnable wheels are available in cases where the loading on the surface requires more than two pairs.
- 2) Trolleys with higher capacities are available on request.
- 3) To handle particularly heavy loads the trolley can be equipped with a remote control.