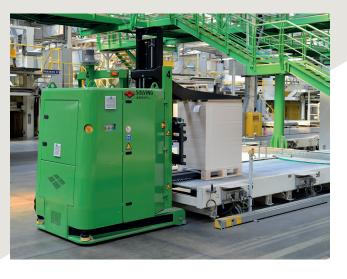

#### **Customised automated guided vehicles**

The AGVs are customised to suit each customer's specific requirements. With counterbalanced AGVs the pallets are lifted directly off the floor or from a conveyor belt, and transported to their final destination.

#### **Automatic load support**

A self-adjusting upper load support holds the sheet stacks in place and thus prevents them from slipping during braking or cornering.

#### Adjustable forks

The AGVs are fitted with forks adjustable both in height and width to enable handling of all sizes of pallets.