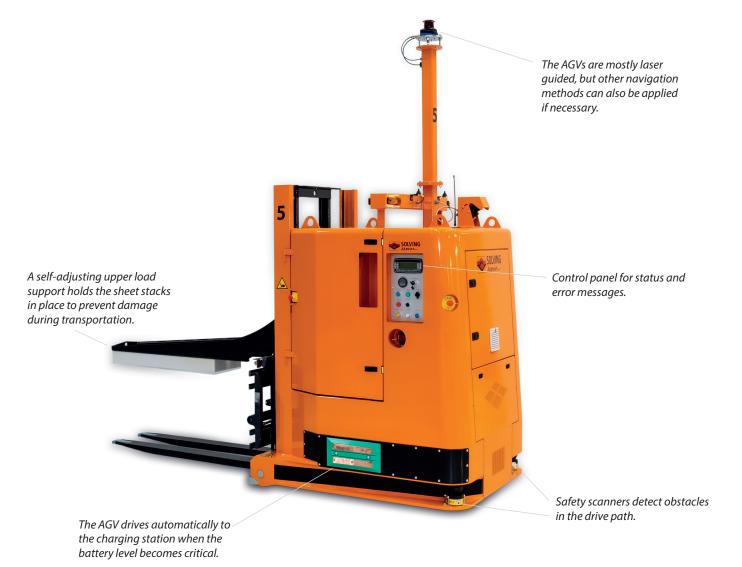

#### **Customised automated guided vehicles**

The AGVs are customised to suit each customer's specific requirements. With counterbalanced AGVs the pallets are lifted directly off the floor or from a conveyor belt, and transported to their final destination.

#### **Automatic load support**

A self-adjusting upper load support holds the sheet stacks in place and thus prevents them from slipping during braking or cornering.

#### Adjustable forks

The AGVs are fitted with forks adjustable both in height and width to enable handling of all sizes of pallets.

#### Safety devices

Compared to manual tucks the AGV is fitted with safety devices that both improve safety for personnel and reduce the risk of damage to products and other equipment.

As well as the normal safety devices (emergency stop, laser scanners, optical and audible signals etc.) the automated guided vehicle can be fitted with bluespot and an additional scanner for hanging loads. The AGV stops automatically when an obstacle is recognized in the drive path.