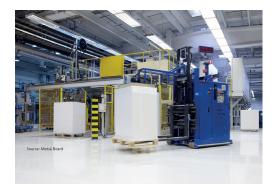

#### Field of application

The AGV system is used mainly for the handling of sheet pallets between the sheet cutter and the packaging line, and for the handling of empty pallets.

#### **Customised automated guided vehicles**

The AGVs are customised to suit each customer's specific requirements. With counterbalanced AGVs the pallets are lifted directly off the floor or from a conveyor belt, and transported to their final destination.